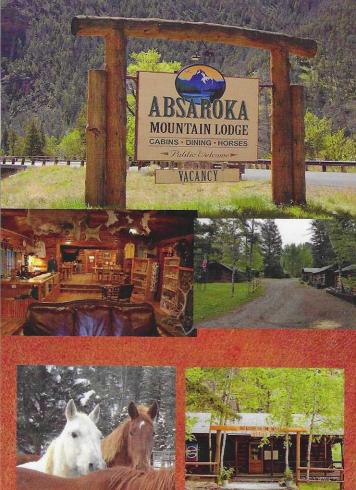

## **ABSAROKA MOUNTAIN LODGE**

www.absarokamtlodge.com 307-587-3963

email absarokamountainlodge@gmail.com

## ABSAROKA MOUNTAIN LODGE

Rustic Cabins ~ Dining ~ Trail Rides

Nestled among the peaks and pines of the Absaroka Mountain Range alongside the bank of Gunbarrel Creek, Absaroka Mountain lodge is located 12 miles from the East gate to Yellowstone National Park and 39 Miles West of Cody, WY. This Beautiful and Historic Lodge has been hosting guest for over 100 years in its rustic mountain setting.

307-587-3963

absarokamountainlodge@gmail.com

Family ~ Faith ~ Friends

Please visit our web site @
www.absarokamtlodge.com for more
information about our accomodations and
activities

1231 N. Fork Hwy Cody, WY 82414